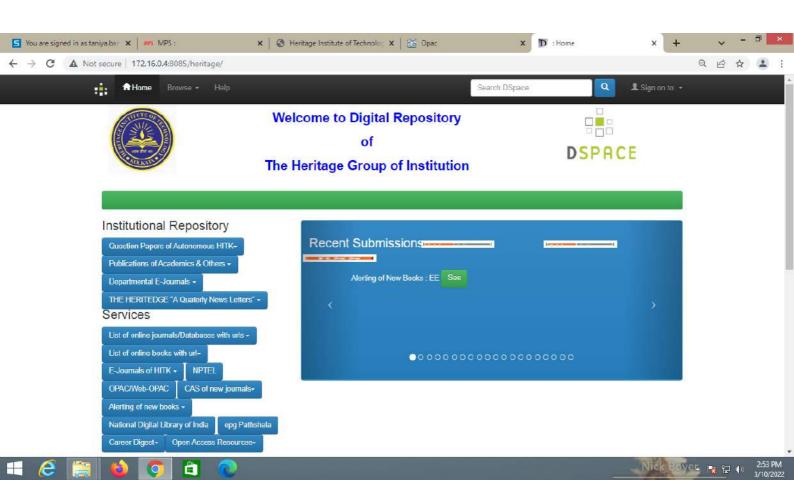

## DVV Clarifications Metrics Level Deviations

| 4.2.2 | Institution has access to the following:  1. e-journals  2. e-ShodhSindhu  3. Shodhganga Membership  4. e-books  5. Databases  6. Remote access to e-resources | "Provide E-copy of<br>the letter of<br>subscription<br>/member ship in<br>the name of HEI.<br>"Provide<br>Screenshots of the<br>facilities claimed<br>with the name of<br>HEI for year 2020-<br>21. |
|-------|----------------------------------------------------------------------------------------------------------------------------------------------------------------|-----------------------------------------------------------------------------------------------------------------------------------------------------------------------------------------------------|
|       | HEI Input: A. Any 4 or more of the above                                                                                                                       |                                                                                                                                                                                                     |

## **Supporting Documents:**

- 1. E-copies of the letter of subscription / member ship in the name of HEI
- 2. Screenshots of the facilities claimed with the name of HEI for year 2020-21