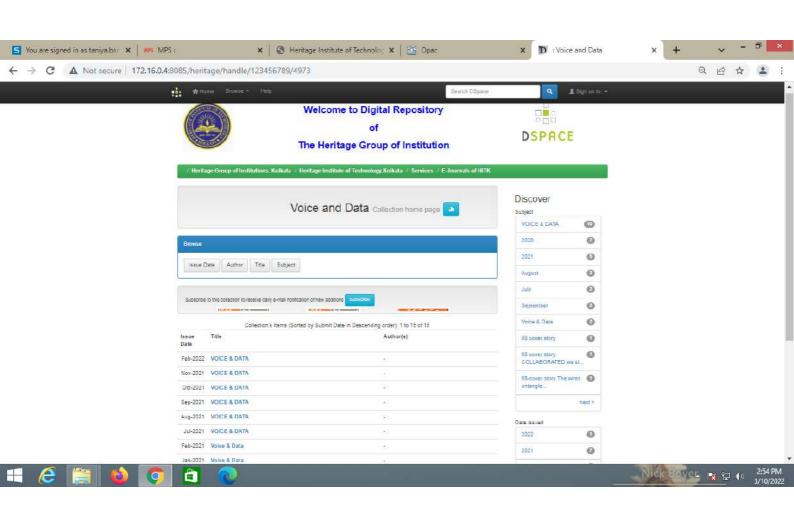

## DVV Clarifications Metrics Level Deviations

| 4.2.2 | Institution has access to the following:  1. e-journals  2. e-ShodhSindhu  3. Shodhganga Membership  4. e-books  5. Databases  6. Remote access to e-resources | "Provide E-copy of<br>the letter of<br>subscription<br>/member ship in<br>the name of HEI.<br>"Provide<br>Screenshots of the<br>facilities claimed<br>with the name of<br>HEI for year 2020-<br>21. |
|-------|----------------------------------------------------------------------------------------------------------------------------------------------------------------|-----------------------------------------------------------------------------------------------------------------------------------------------------------------------------------------------------|
|       | HEI Input: A. Any 4 or more of the above                                                                                                                       |                                                                                                                                                                                                     |

## **Supporting Documents:**

- 1. E-copies of the letter of subscription / member ship in the name of HEI
- 2. Screenshots of the facilities claimed with the name of HEI for year 2020-21