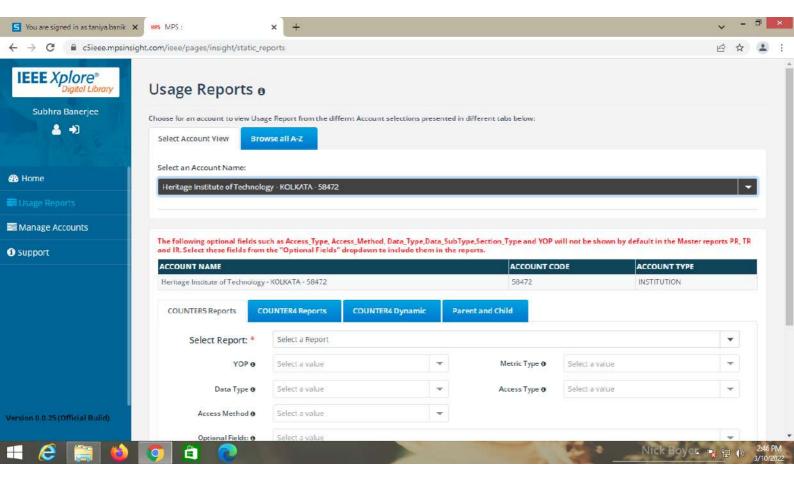

## DVV Clarifications Metrics Level Deviations

| 4.2.2 | Institution has access to the following:  1. e-journals  2. e-ShodhSindhu  3. Shodhganga Membership  4. e-books  5. Databases  6. Remote access to e-resources | "Provide E-copy of<br>the letter of<br>subscription<br>/member ship in<br>the name of HEI.<br>"Provide<br>Screenshots of the<br>facilities claimed<br>with the name of<br>HEI for year 2020-<br>21. |
|-------|----------------------------------------------------------------------------------------------------------------------------------------------------------------|-----------------------------------------------------------------------------------------------------------------------------------------------------------------------------------------------------|
|       | HEI Input: A. Any 4 or more of the above                                                                                                                       |                                                                                                                                                                                                     |

## **Supporting Documents:**

- 1. E-copies of the letter of subscription / member ship in the name of HEI
- 2. Screenshots of the facilities claimed with the name of HEI for year 2020-21