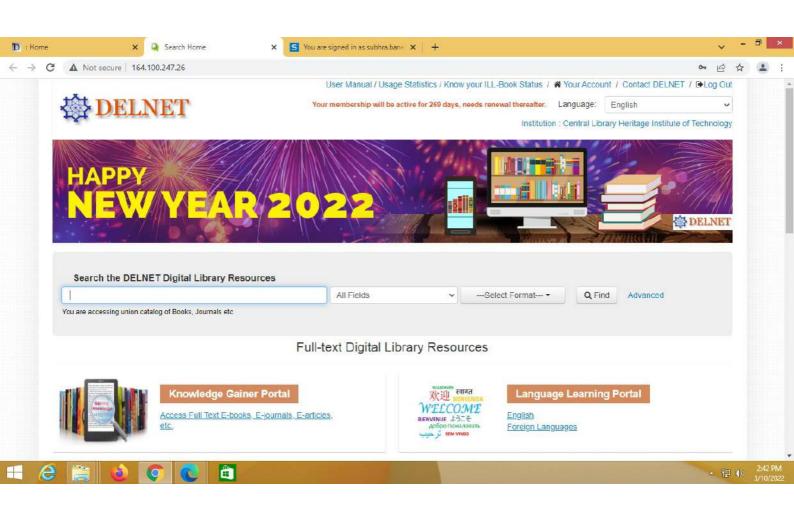

## DVV Clarifications Metrics Level Deviations

| 4.2.2 | Institution has access to the following:  1. e-journals  2. e-ShodhSindhu  3. Shodhganga Membership  4. e-books  5. Databases  6. Remote access to e-resources | "Provide E-copy of<br>the letter of<br>subscription<br>/member ship in<br>the name of HEI.<br>"Provide<br>Screenshots of the<br>facilities claimed<br>with the name of<br>HEI for year 2020-<br>21. |
|-------|----------------------------------------------------------------------------------------------------------------------------------------------------------------|-----------------------------------------------------------------------------------------------------------------------------------------------------------------------------------------------------|
|       | HEI Input: A. Any 4 or more of the above                                                                                                                       |                                                                                                                                                                                                     |

## **Supporting Documents:**

- 1. E-copies of the letter of subscription / member ship in the name of HEI
- 2. Screenshots of the facilities claimed with the name of HEI for year 2020-21