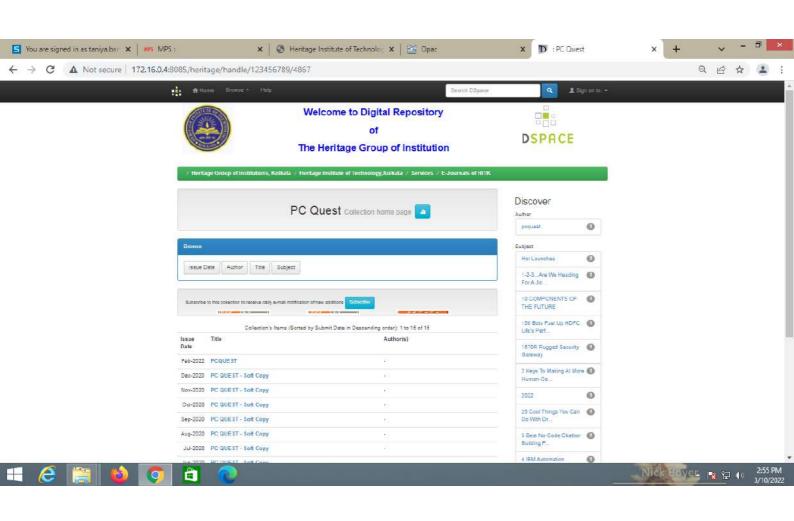

## DVV Clarifications Metrics Level Deviations

| 4.2.2 | Institution has access to the following:  1. e-journals  2. e-ShodhSindhu  3. Shodhganga Membership  4. e-books  5. Databases  6. Remote access to e-resources | "Provide E-copy of<br>the letter of<br>subscription<br>/member ship in<br>the name of HEI.<br>"Provide<br>Screenshots of the<br>facilities claimed<br>with the name of<br>HEI for year 2020-<br>21. |
|-------|----------------------------------------------------------------------------------------------------------------------------------------------------------------|-----------------------------------------------------------------------------------------------------------------------------------------------------------------------------------------------------|
|       | HEI Input: A. Any 4 or more of the above                                                                                                                       |                                                                                                                                                                                                     |

## **Supporting Documents:**

- 1. E-copies of the letter of subscription / member ship in the name of HEI
- 2. Screenshots of the facilities claimed with the name of HEI for year 2020-21