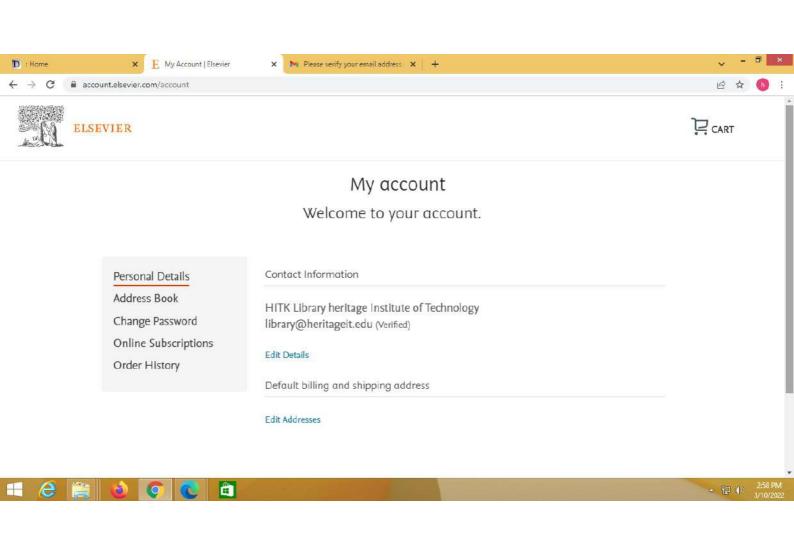

## DVV Clarifications Metrics Level Deviations

| 4.2.2 | Institution has access to the following:  1. e-journals  2. e-ShodhSindhu  3. Shodhganga Membership  4. e-books  5. Databases  6. Remote access to e-resources | "Provide E-copy of<br>the letter of<br>subscription<br>/member ship in<br>the name of HEI.<br>"Provide<br>Screenshots of the<br>facilities claimed<br>with the name of<br>HEI for year 2020-<br>21. |
|-------|----------------------------------------------------------------------------------------------------------------------------------------------------------------|-----------------------------------------------------------------------------------------------------------------------------------------------------------------------------------------------------|
|       | HEI Input: A. Any 4 or more of the above                                                                                                                       |                                                                                                                                                                                                     |

## **Supporting Documents:**

- 1. E-copies of the letter of subscription / member ship in the name of HEI
- 2. Screenshots of the facilities claimed with the name of HEI for year 2020-21